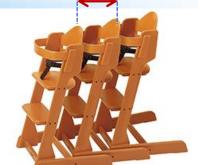

## For Commercial Dining Facility or Nursery School Combi High Chair - HC22

Recommended age from 7 to 60 months

- Unique seat design is the result of extensive research on babies' body size, supported by intensive field trials
- Solid guardrail and 3 point harness prevent baby from escaping
- Space-saving nesting design
- Can be nested with other Combi high chair models
- Rounded corners for safety and comfort

Combi High Chair with guardrail & harness

**Nesting Dimension** 

270mm

| Item No.                                      | Product Name             | Product Color | Dimension (mm)                                                        | Product Weight |
|-----------------------------------------------|--------------------------|---------------|-----------------------------------------------------------------------|----------------|
| HC22                                          | Combi High Chair<br>HC22 | Natural       | W531xD480xH798, Seating surface<br>height : 495 Footrest height : 289 | 6.6kg          |
| ●Material Body/Natural wood & formed plyboard |                          |               |                                                                       |                |