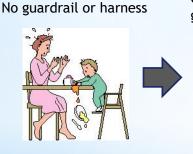

## For Commercial Dining Facility or Nursery School Combi High Chair - HC22

Recommended age from 7 to 60 months

- Unique seat design is the result of extensive research on babies' body size, supported by intensive field trials
- Solid guardrail and 3 point harness prevent baby from escaping
- Space-saving nesting design
- Can be nested with other Combi high chair models
- Rounded corners for safety and comfort