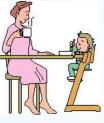

## For Commercial Dining Facility or Nursery School Combi High Chair - HC22

Recommended age from 7 to 60 months

- Unique seat design is the result of extensive research on babies' body size, supported by intensive field trials
- Solid guardrail and 3 point harness prevent baby from escaping
- Space-saving nesting design
- Can be nested with other Combi high chair models
- Rounded corners for safety and comfort

Combi High Chair with guardrail & harness

**Nesting Dimension** 

270mm

| Item No.                                      | Product Name             | Product Color | Dimension (mm)                                                        | Product Weight |
|-----------------------------------------------|--------------------------|---------------|-----------------------------------------------------------------------|----------------|
| HC22                                          | Combi High Chair<br>HC22 | Natural       | W531xD480xH798, Seating surface<br>height : 495 Footrest height : 289 | 6.6kg          |
| ●Material Body/Natural wood & formed plyboard |                          |               |                                                                       |                |