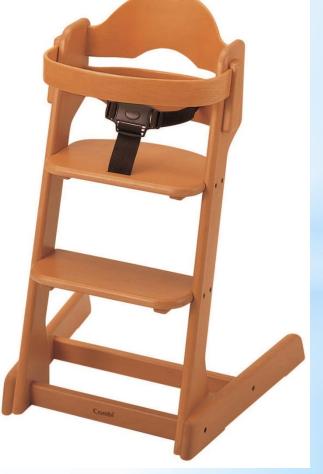

## For Commercial Dining Facility or Nursery School Combi High Chair - HC22

Recommended age from 7 to 60 months

- Unique seat design is the result of extensive research on babies' body size, supported by intensive field trials
- Solid guardrail and 3 point harness prevent baby from escaping
- Space-saving nesting design
- Can be nested with other Combi high chair models
- Rounded corners for safety and comfort

Combi High Chair with guardrail & harness

**Nesting Dimension** 

270mm

| Item No.                                      | Product Name             | Product Color | Dimension (mm)                                                        | Product Weight |
|-----------------------------------------------|--------------------------|---------------|-----------------------------------------------------------------------|----------------|
| HC22                                          | Combi High Chair<br>HC22 | Natural       | W531xD480xH798, Seating surface<br>height : 495 Footrest height : 289 | 6.6kg          |
| ●Material Body/Natural wood & formed plyboard |                          |               |                                                                       |                |