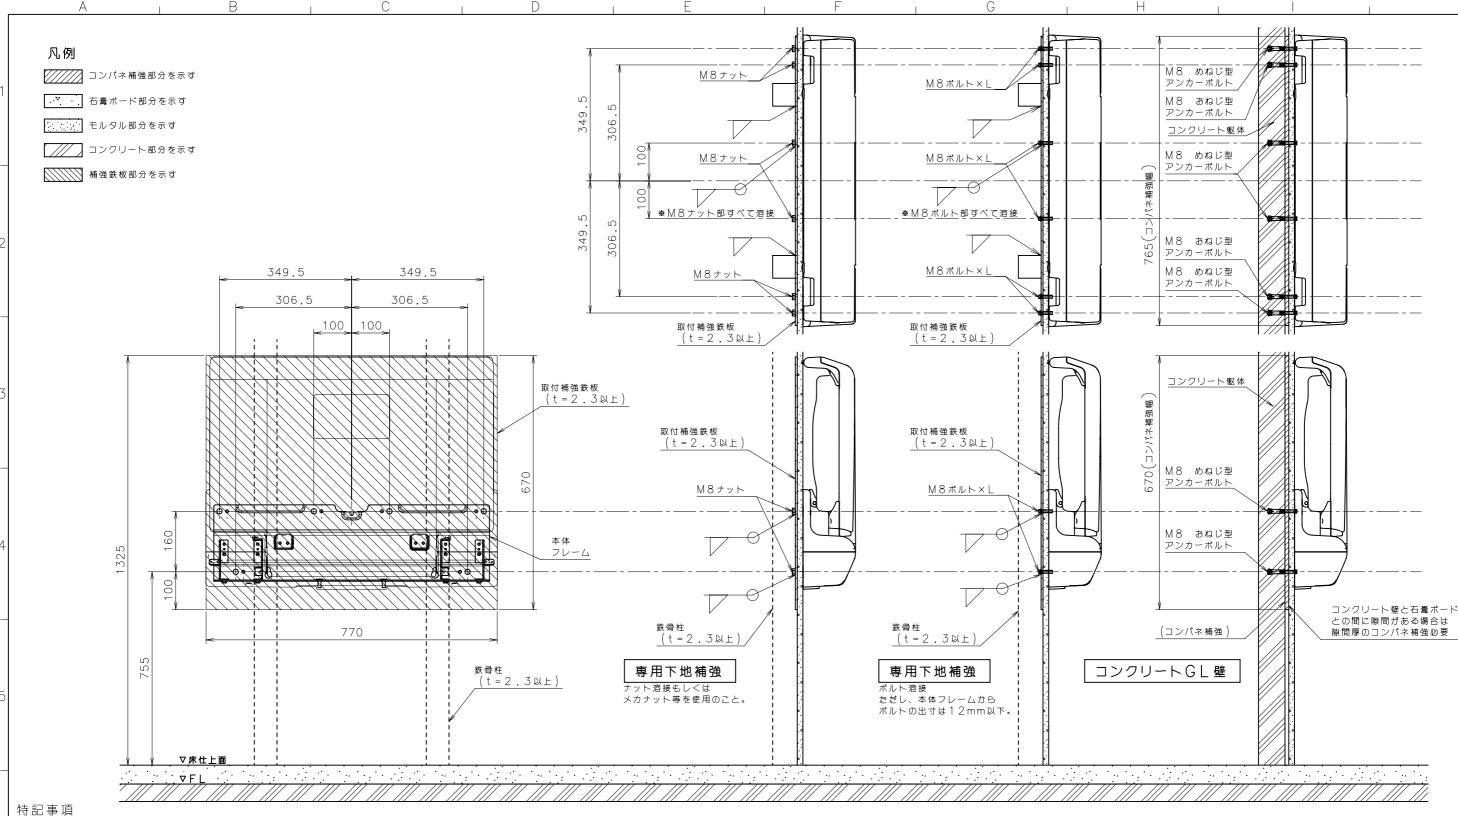

1.アンカーボルトを使用する際は、コンクリート層に確実に(埋込み深さ35mm以上)固定すること。

2.壁面には、6ヶ所アンカーを打込むこと。

なお、上側4ヶ所については、本体フレームからボルトおよびアンカー類の出寸は12mm以下であること。

- 3. 縦柱の板厚は、2.3mm以上あり建物構造体に結合されていること。(t2.3以下は不可)
- 4.柱の断面形状は、平板ではなく、し、C、角型等の形状であること。
- 5.補強鉄板の幅寸法は、縦柱間寸法により決定のこと。
- 6.補強鉄板は、柱に全周溶接又はM8ボルト、ナット(各柱2ヶ所)にて結合されていること。
- 7. 固定用ナット、固定用ボルトは、補強鉄板に溶接のこと(6ヶ所)。
- 8. W型はパーテーションへの取付は不可。
- ※上図は材料に応じた施工の一例です。

必ず現場の材料の種類及び必要な場合、補強を施したことを確認の上、施工をお願いします。 又本図にない現場の場合は、別途個別対応となります。

※本図の寸法は参考値となります。

| DEVELOPM      | ENT-CODE   | PRODUCT NAME                           |          |       | 略製品名称             |       |       |         |
|---------------|------------|----------------------------------------|----------|-------|-------------------|-------|-------|---------|
| WOK21         |            | Diaper changing station OK21W          |          |       | 横型おむつ交換台OK21W     |       |       |         |
| PART NO.      |            | PART NAME                              |          |       | 部品名称              |       |       |         |
| 114069        |            | *                                      |          |       | *                 |       |       |         |
| DATE OF ISSUE |            | MATERIAL / GRADE (EQUIVALENT WATERIAL) |          |       | SURFACE TREATMENT |       |       |         |
| 16.01.05      |            | *                                      |          |       | *                 |       |       |         |
| Combi         |            | ISSUED BY                              |          | SCALE | PROJECTED ARE     | Α     | MASS  |         |
|               |            | PRODUCT CENTER                         |          | 1:10  | *                 | (cm2) | *     | (g)     |
| APPROVED BY   | CHECKED BY | DESIGNED BY                            | DRAWN BY | \$ [  | DRAWING N         | 0.    | SHEET | REV NO. |
| 有井            | 有井         | 玉之内                                    | 菊地       |       | K01-S0101         | -01   | 1/1   | 00      |