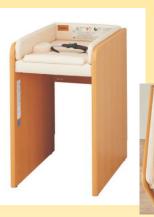

# Combi Angel K Changing Step

- Narrow side board design allows user to see both sides and easy to reach baggage
- Caregiver can kneel down on the soft pad
- The hand rail for baby located on the front panel

Target age: 1 month to 36 months

Materials :MDF (medium density fiberboard), Urethane foam, PU leather
 <Component>