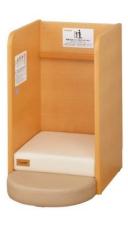

## Combi Angel K Diaper Changing Station - Base Unit

- Holding mat design includes side guards to avoid roll over and foot guard to avoid sliding
- Easy to use table height (800mm)
- Including height adjuster foot and design to fit with skirt board
- More compact size than previous model
- Materials :MDF (medium density fiberboard), Urethane foam, PU leather

<Component>

Target age: 1 month to 30 months

| Ite | m No. | Product Name                                            | Product Color   | Dimension (mm) | Product Weight |
|-----|-------|---------------------------------------------------------|-----------------|----------------|----------------|
| к   | H41   | Diaper Changing station Holding<br>Mat KH41             | Natural + Beige | W550xD800xH922 | 26.4KG         |
| К   | D41S  | Diaper Changing Station Rear<br>Board Single Unit KO41S |                 |                |                |
| К   | D41T  | Diaper Changing Station Side<br>Board Pair KO41T        |                 |                |                |

Foot Guard
Side Guard

(LT & RT)