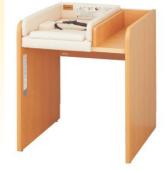

# Combi Angel K Changing Step

- Narrow side board design allows user to see both sides and easy to reach baggage
- Caregiver can kneel down on the soft pad
- The hand rail for baby located on the front panel

Target age: 1 month to 36 months

Materials :MDF (medium density fiberboard), Urethane foam, PU leather
 <Component>