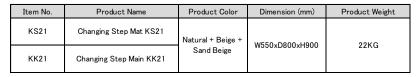

# Combi Angel K Changing Step

- Narrow side board design allows user to see both sides and easy to reach baggage
- Caregiver can kneel down on the soft pad
- The hand rail for baby located on the front panel

Target age: 1 month to 36 months

Materials :MDF (medium density fiberboard), Urethane foam, PU leather
 <Component>