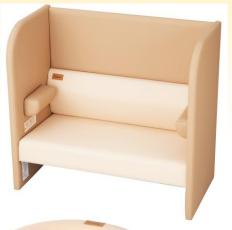

## Combi Angel K Nursing Sofa Highback JS41H

- High seatback and side panel provide privacy
- With this Sofa, open yet semi-private space can be created.
- Height of seat back is not too high to see the head of occupant.
- Large seating surface for 2 adults and one elder child
  - Materials : Natural Wood, MDF, urethane foam, PU leather
  - <Component>

| Item No. | Product Name                | Product Color      | Dimension (mm)     | Product Weight |
|----------|-----------------------------|--------------------|--------------------|----------------|
| JS41H    | Nursing Sofa Highback JS41H | Sand Beige + Beige | W1,200xD600xH1,000 | 43.5KG         |