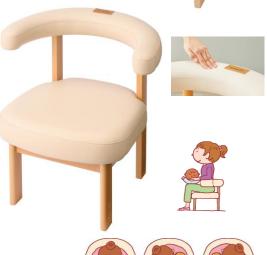

# Combi Angel K Nursing Sofa Single JS32S

- Wide seat allow caregiver to change position easily
- Adding side table at the feeding room for convenience
- Arm and elbow holding baby can be placed on flat and reliable armrest
- Back support cushion to support feeding posture
- Thick cushion eases long feeding time
- Lower seating surface creates ideal lap angle to hold baby steadily
- Materials : Natural Wood, Plywood, Urethane foam, PU leather

#### <Component>

| Item No. | Product Name              | Product Color  | Dimension (mm) | Product Weight |
|----------|---------------------------|----------------|----------------|----------------|
| JS32S    | Nursing Sofa Single JS32S | Natural, Beige | W620xD580xH633 | 8KG            |