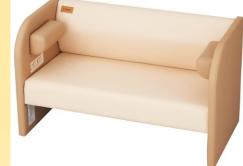

# Combi Angel K Nursing Sofa Double JS41D

- Large seating surface for 2 adults and one elder child
- Suitable for waiting area or rest area as well
  - Materials: Natural Wood, Plywood, Urethane foam, PU leather

#### <Component>

| Item No. | Product Name              | Product Color      | Dimension (mm)   | Product Weight |
|----------|---------------------------|--------------------|------------------|----------------|
| JS41D    | Nursing Sofa Double JS41D | Sand Beige + Beige | W1,200xD600xH700 | 32KG           |