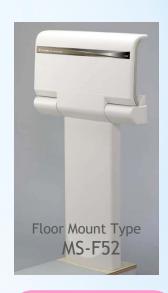

## Combi Compact Diaper Changing Station MS-F52

| Item No.                                                       | Product Name                     | Product Color | Dimension (mm)          | Product Weight |  |  |
|----------------------------------------------------------------|----------------------------------|---------------|-------------------------|----------------|--|--|
| MS-F52                                                         | Combi Compact<br>Diaper Changing | Clear White   | Close: W660xD120xH1,177 | 13.3kg         |  |  |
|                                                                | Station                          |               | Open :W660xD460xH883    |                |  |  |
| Material Body/Aluminum (w/rustproofing), ABS Cover/TPO Leather |                                  |               |                         |                |  |  |