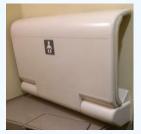

## Combi Compact Diaper Changing Station BS-W57

| Item No.                                                       | Product Name                                | Product Color | Dimension (mm)                                | Product Weight |  |  |
|----------------------------------------------------------------|---------------------------------------------|---------------|-----------------------------------------------|----------------|--|--|
| BS-W57                                                         | Combi Compact<br>Diaper Changing<br>Station | Clear White   | Close: W660xD120xH439<br>Open: W660xD460xH144 | 8.8kg          |  |  |
| Material Body/Aluminum (w/rustproofing), ABS Cover/TPO Leather |                                             |               |                                               |                |  |  |