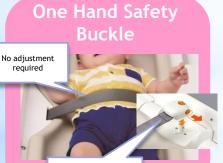

## Horizontal Compact Diaper Changing Station – MS Series

Recommended age from 1 to 18 months/13KG

Wall Mount Type BS-W57

Easy one hand