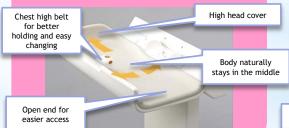

## Horizontal Compact Diaper Changing Station – MS Series

Recommended age from 1 to 18 months/13KG









Wall Mount Type BS-W57





Easy one hand

## No Sliding Pad Design





## Combi Compact Diaper Changing Station MS-F52

| Item No.                                                       | Product Name                     | Product Color | Dimension (mm)          | Product Weight |  |  |
|----------------------------------------------------------------|----------------------------------|---------------|-------------------------|----------------|--|--|
| MS-F52                                                         | Combi Compact<br>Diaper Changing | Clear White   | Close: W660xD120xH1,177 | 13.3kg         |  |  |
|                                                                | Station                          |               | Open :W660xD460xH883    |                |  |  |
| Material Body/Aluminum (w/rustproofing), ABS Cover/TPO Leather |