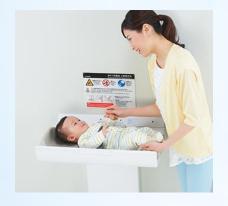

## Horizontal Compact Diaper Changing Station – MS Series

Recommended age from 1 to 18 months/13KG

Wall Mount Type BS-W57

Easy one hand

## Combi Compact Diaper Changing Station BS-W57

| Item No.                                                       | Product Name                                | Product Color | Dimension (mm)                                | Product Weight |  |  |
|----------------------------------------------------------------|---------------------------------------------|---------------|-----------------------------------------------|----------------|--|--|
| BS-W57                                                         | Combi Compact<br>Diaper Changing<br>Station | Clear White   | Close: W660xD120xH439<br>Open: W660xD460xH144 | 8.8kg          |  |  |
| Material Body/Aluminum (w/rustproofing), ABS Cover/TPO Leather |                                             |               |                                               |                |  |  |