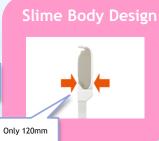

## Horizontal Compact Diaper Changing Station – MS Series

Recommended age from 1 to 18 months/13KG









Wall Mount Type BS-W57





Easy one hand

## No Sliding Pad Design





## Combi Compact Diaper Changing Station MS-F52

| Item No.                                                       | Product Name                     | Product Color | Dimension (mm)          | Product Weight |  |  |
|----------------------------------------------------------------|----------------------------------|---------------|-------------------------|----------------|--|--|
| MS-F52                                                         | Combi Compact<br>Diaper Changing | Clear White   | Close: W660xD120xH1,177 | 13.3kg         |  |  |
|                                                                | Station                          |               | Open :W660xD460xH883    |                |  |  |
| Material Body/Aluminum (w/rustproofing), ABS Cover/TPO Leather |