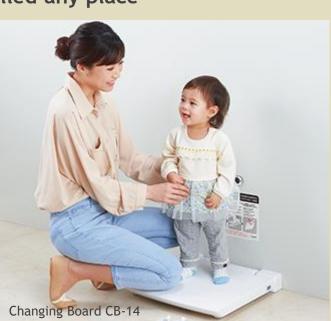

## **Combi Changing Board – CB14**

Large size changing board Can be installed any place

- Can be opened or closed without touching floor
- Easy to clean simple structure
- Open and close slowly
- Non slip surface design
- Installable either to the floor or on the wall