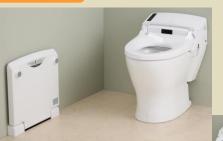

**Changing Step** 

## **Combi Changing Board – CB14**

Large size changing board Can be installed any place

- Can be opened or closed without touching floor
- Easy to clean simple structure
- Open and close slowly
- Non slip surface design
- Installable either to the floor or on the wall

Closed





Opened



Can be used for many purposed







Combi Changing Board CB14





Product dimensions

| Item No.                                         | Product Name                  | Product Color | Dimension (mm)       | Product Weight |
|--------------------------------------------------|-------------------------------|---------------|----------------------|----------------|
| CB-14                                            | Combi Changing<br>Board CB−14 | Clear White   | Closed W472xD75xH450 | 3.6KG          |
|                                                  |                               |               | Opened W472xD448xH63 |                |
| ●Material Steel (anti-rust treated), ABS plastic |                               |               |                      |