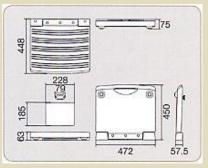

Closed

Opened

Can be used for many purposed

Combi Changing Board CB14

Product dimensions

| Item No.                                         | Product Name                  | Product Color | Dimension (mm)       | Product Weight |
|--------------------------------------------------|-------------------------------|---------------|----------------------|----------------|
| CB-14                                            | Combi Changing<br>Board CB−14 | Clear White   | Closed W472xD75xH450 | 3.6KG          |
|                                                  |                               |               | Opened W472xD448xH63 |                |
| ●Material Steel (anti-rust treated), ABS plastic |                               |               |                      |                |