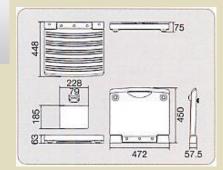

## Combi Changing Board CB13

| Item No.                                         | Product Name                  | Product Color | Dimension (mm)       | Product Weight |
|--------------------------------------------------|-------------------------------|---------------|----------------------|----------------|
| CB-13                                            | Combi Changing<br>Board CB-13 | Clear White   | Closed W472xD75xH450 | 3.6KG          |
|                                                  |                               |               | Opened W472xD448xH63 |                |
| ●Material Steel (anti-rust treated), ABS plastic |                               |               |                      |                |