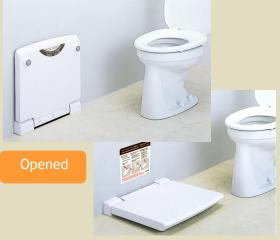

## **Combi Changing Board – CB13**

Large size changing board Can be installed any place

- Can be opened or closed without touching floor
- Easy to clean simple structure
- Open and close slowly
- Non slip surface design
- Can be installed at existing area

## Closed

Can be used for many purposed

Changing Board CB-13

Rear view - with rubber foot

Product dimensions

## Combi Changing Board CB13

| Item No.                                         | Product Name                  | Product Color | Dimension (mm)       | Product Weight |
|--------------------------------------------------|-------------------------------|---------------|----------------------|----------------|
| CB-13                                            | Combi Changing<br>Board CB-13 | Clear White   | Closed W472xD75xH450 | 3.6KG          |
|                                                  |                               |               | Opened W472xD448xH63 |                |
| ●Material Steel (anti-rust treated), ABS plastic |                               |               |                      |                |