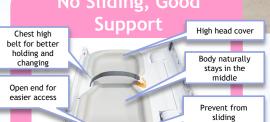

**6 Improved Points!** 

### One Hand Safety

Retractable Belt with Locking Buckle

Pictograph

Pad can be cleaned