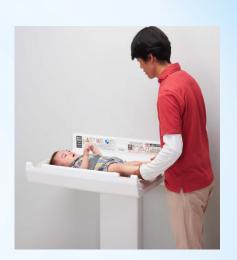

# **New, Improved Horizontal Diaper Changing Station – OK-21**

Recommended age from 1 to 30 months/15KG

Q: Did you experience any problems when you used diaper changing station?

| Soiled 66.1%                               |
|--------------------------------------------|
| No space to put bag 61.8%                  |
| No place to hang bag55.1%                  |
| No dustbin available near by 47.1%         |
| Baby can move even though the belt is used |
| 42.5%                                      |

**6 Improved Points!** 

### One Hand Safety

Retractable Belt with Locking Buckle

Pictograph

Pad can be cleaned

### Easy to Use Table Height - 800mm -

#### Horizontal Diaper Changing Station (Standing parallel to the wall)

Standard Type - Considered Ease of Use