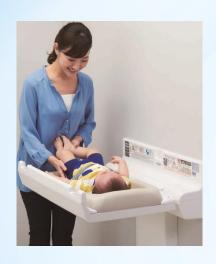

# **New, Improved Horizontal Diaper Changing Station – OK-21**

Recommended age from 1 to 30 months/15KG

Q: Did you experience any problems when you used diaper changing station?

| Soiled 66.1%                               |
|--------------------------------------------|
| No space to put bag 61.8%                  |
| No place to hang bag55.1%                  |
| No dustbin available near by 47.1%         |
| Baby can move even though the belt is used |
| 42.5%                                      |

#### Horizontal Diaper Changing Station (Standing parallel to the wall)

Standard Type - Considered Ease of Use