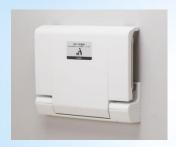

Wall Mount Type - Easy to Clean up Installed Area

#### Combi Horizontal Diaper Changing Station OK21W

Recommended age from 1 to 30 months/15KG

| Item No.                                                     | Product Name                                   | Product Color | Dimension (mm)                               | Product Weight |  |  |
|--------------------------------------------------------------|------------------------------------------------|---------------|----------------------------------------------|----------------|--|--|
| OK21W                                                        | Combi Horizontal<br>Diaper Changing<br>Station | Clear White   | Close: W772xD141xH614<br>Open:W772xD611xH264 | 18kg           |  |  |
| ●Material Body/Steel (w/rustproofing), ABS Cover/TPO Leather |                                                |               |                                              |                |  |  |