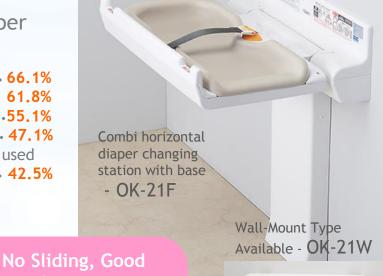

# **New, Improved Horizontal Diaper Changing Station – OK-21**

Recommended age from 1 to 30 months/15KG

Q: Did you experience any problems when you used diaper changing station?

| Soiled 66.1%                               |
|--------------------------------------------|
| No space to put bag 61.8%                  |
| No place to hang bag55.1%                  |
| No dustbin available near by 47.1%         |
| Baby can move even though the belt is used |
| 42.5%                                      |

### Combi Horizontal Diaper Changing Station OK21F

Recommended age from 1 to 30 months/15KG

| Item No.                                                      | Product Name                                   | Product Color | Dimension (mm)                                  | Product Weight |  |  |
|---------------------------------------------------------------|------------------------------------------------|---------------|-------------------------------------------------|----------------|--|--|
| OK21F                                                         | Combi Horizontal<br>Diaper Changing<br>Station | Clear White   | Close: W772xD141xH1,323<br>Open: W772xD611xH972 | 23kg           |  |  |
| ● Material Body/Steel (w/rustproofing), ABS Cover/TPO Leather |                                                |               |                                                 |                |  |  |