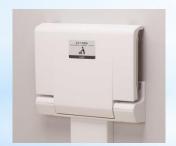

#### Horizontal Diaper Changing Station (Standing parallel to the wall)

Standard Type - Considered Ease of Use

### Combi Horizontal Diaper Changing Station OK21F

Recommended age from 1 to 30 months/15KG

| Item No.                                                      | Product Name                                   | Product Color | Dimension (mm)                                  | Product Weight |  |  |
|---------------------------------------------------------------|------------------------------------------------|---------------|-------------------------------------------------|----------------|--|--|
| OK21F                                                         | Combi Horizontal<br>Diaper Changing<br>Station | Clear White   | Close: W772xD141xH1,323<br>Open: W772xD611xH972 | 23kg           |  |  |
| ● Material Body/Steel (w/rustproofing), ABS Cover/TPO Leather |                                                |               |                                                 |                |  |  |