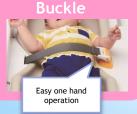

### One Hand Safety

Retractable Belt with Locking Buckle

Pictograph

Pad can be cleaned