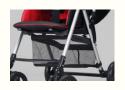

Roomy Basket, 18L/10kg

Canopy with peekaboo mesh window

5 Point harness for all ages. (no disassemble required)

Space-saving compact folding mechanism

SC51 Grey

| Item No.                                                            | Product Name         | Product Color | Dimension (mm)           | Product Weight |
|---------------------------------------------------------------------|----------------------|---------------|--------------------------|----------------|
| SC51R                                                               | Rental Stroller SC51 | Red           | Open: W495xD845xH1,050   | 5.9kg          |
| SC51G                                                               |                      | Grey          | Closed :W495xD400xH1,005 |                |
| ● Material Body/Aluminum, Plastic Fabric/Polyester Seat/Polyurethan |                      |               |                          |                |
| SC51HO                                                              | Canopy               | Black         | Open: W365xD388xH406     | 0.4kg          |
|                                                                     |                      |               | Closed :W365xD118xH436   |                |
| ● Material Canopy/Polyester, Plastic                                |                      |               |                          |                |