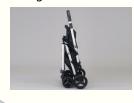

Roomy Basket, 18L/10kg

Canopy with peekaboo mesh window

5 Point harness for all ages. (no disassemble required)

Space-saving compact folding mechanism

SC51 Grey

| Item No.                                                            | Product Name         | Product Color | Dimension (mm)           | Product Weight |
|---------------------------------------------------------------------|----------------------|---------------|--------------------------|----------------|
| SC51R                                                               | Rental Stroller SC51 | Red           | Open: W495xD845xH1,050   | 5.9kg          |
| SC51G                                                               |                      | Grey          | Closed :W495xD400xH1,005 |                |
| ● Material Body/Aluminum, Plastic Fabric/Polyester Seat/Polyurethan |                      |               |                          |                |
| SC51HO                                                              | Canopy               | Black         | Open: W365xD388xH406     | 0.4kg          |
|                                                                     |                      |               | Closed :W365xD118xH436   |                |
| ● Material Canopy/Polyester, Plastic                                |                      |               |                          |                |