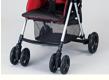

## Stroller Specially Designed for Rental - SC51

Recommended age from 1 to 48 months/18KG

Comfortable, no step full reclining seat back (122- 170 degree)

Easy to clean urethane leather

Front wheels with suspension & large rear wheels for extra comfort

Roomy Basket, 18L/10kg

Canopy with peekaboo mesh window

5 Point harness for all ages. (no disassemble required)

Space-saving compact folding mechanism

SC51 Grey

| Item No.                                                            | Product Name         | Product Color | Dimension (mm)           | Product Weight |
|---------------------------------------------------------------------|----------------------|---------------|--------------------------|----------------|
| SC51R                                                               | Rental Stroller SC51 | Red           | Open: W495xD845xH1,050   | 5.9kg          |
| SC51G                                                               |                      | Grey          | Closed :W495xD400xH1,005 |                |
| ● Material Body/Aluminum, Plastic Fabric/Polyester Seat/Polyurethan |                      |               |                          |                |
| SC51HO                                                              | Canopy               | Black         | Open: W365xD388xH406     | 0.4kg          |
|                                                                     |                      |               | Closed :W365xD118xH436   |                |
| ● Material Canopy/Polyester, Plastic                                |                      |               |                          |                |