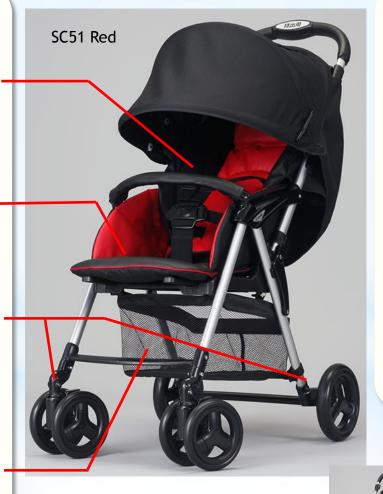

## Stroller Specially Designed for Rental - SC51

Recommended age from 1 to 48 months/18KG

Comfortable, no step full reclining seat back (122- 170 degree)

Easy to clean urethane leather

Front wheels with suspension & large rear wheels for extra comfort

Roomy Basket, 18L/10kg

Canopy with peekaboo mesh window

5 Point harness for all ages. (no disassemble required)

Space-saving compact folding mechanism

SC51 Grey

| Item No.                                                            | Product Name         | Product Color | Dimension (mm)           | Product Weight |
|---------------------------------------------------------------------|----------------------|---------------|--------------------------|----------------|
| SC51R                                                               | Rental Stroller SC51 | Red           | Open: W495xD845xH1,050   | 5.9kg          |
| SC51G                                                               |                      | Grey          | Closed :W495xD400xH1,005 |                |
| ● Material Body/Aluminum, Plastic Fabric/Polyester Seat/Polyurethan |                      |               |                          |                |
| SC51HO                                                              | Canopy               | Black         | Open: W365xD388xH406     | 0.4kg          |
|                                                                     |                      |               | Closed :W365xD118xH436   |                |
| ● Material Canopy/Polyester, Plastic                                |                      |               |                          |                |