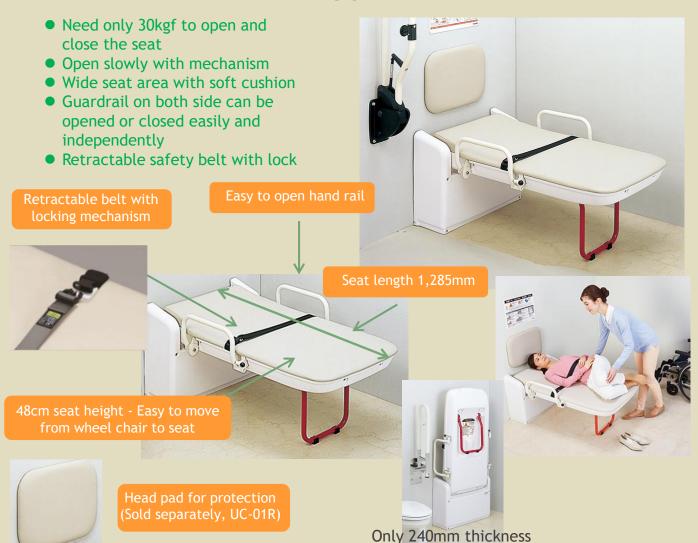

## **Combi Universal Seat Vertical Type – US-13**

## Combi Universal Seat Vertical Type US-13

| Item No.                                                          | Product Name                          | Product Color | Dimension (mm)         | Product Weight |
|-------------------------------------------------------------------|---------------------------------------|---------------|------------------------|----------------|
| 1 119-13                                                          | Combi Vertical<br>Universal Seat US13 | Clear White   | Close: W738xD240xH1538 | 35.0kg         |
|                                                                   |                                       |               | Open :W783xD1285xH583  |                |
| ●Material Body/Steel (w/rustproofing), ABS Cover/Urethane Leather |                                       |               |                        |                |